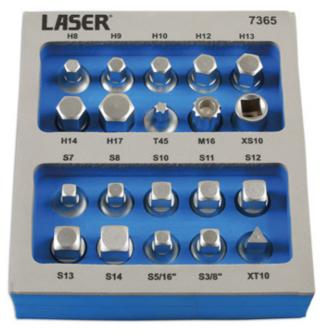

## Sump Plug Key Set 3/8"D 20pc

A comprehensive set of sump plug keys covering a wide range of vehicles.

## **Additional Information**

- Applications include: BMW, Citroën, Ford, Lancia, Mercedes-Benz, Nissan, Peugeot, Subaru, Toyota, VAG and Volvo. •
- 7 x Hex keys: 8, 9, 10, 12, 13, 14 and 17mm.
- 9 x Square keys: metric 7, 8, 10, 11, 12, 13 and 14mm; imperial 5/16" and 3/8".
- 1 x 10mm square female, 1 x 10mm triangle 10mm, 1 x star\* T45 and 1 x tamperproof M16 spline.
- Supplied in an EVA storage tray. Star is equivalent to Torx® 6 Sided. Torx® is the Registered trademark of Acumen Global Technologies.