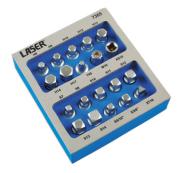

## Sump Plug Key Set 3/8"D 20pc

A comprehensive set of sump plug keys covering a wide range of vehicles.

## **Additional Information**

- Applications include: BMW, Citroën, Ford, Lancia, Mercedes-Benz, Nissan, Peugeot, Subaru, Toyota, VAG and Volvo. •
- 7 x Hex keys: 8, 9, 10, 12, 13, 14 and 17mm.
- 9 x Square keys: metric 7, 8, 10, 11, 12, 13 and 14mm; imperial 5/16" and 3/8".
- 1 x 10mm square female, 1 x 10mm triangle 10mm, 1 x star\* T45 and 1 x tamperproof M16 spline.
- Supplied in an EVA storage tray. Star is equivalent to Torx® 6 Sided. Torx® is the Registered trademark of Acumen Global Technologies.